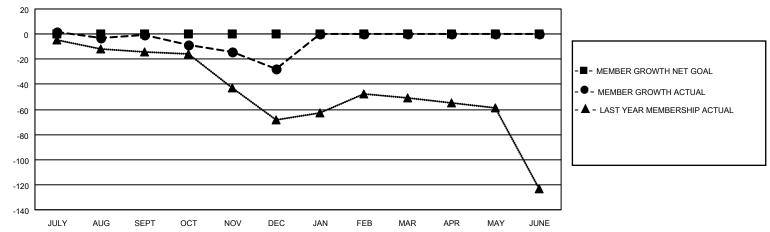

## District 22 D

| Clubs         |               |             |               | Members               |                         |                         |                                                    |  |
|---------------|---------------|-------------|---------------|-----------------------|-------------------------|-------------------------|----------------------------------------------------|--|
|               | RESULTS FOR   | R 2020-2021 |               | RESULTS FOR 2020-2021 |                         |                         |                                                    |  |
| QUARTER       | NEW CLUB GOAL | NEW CLUBS   | DROPPED CLUBS | QUARTER MEN           | MBER GROWTH NET<br>GOAL | MEMBER GROWTH<br>ACTUAL | DROPPED<br>MEMBERS ACTUAL<br>(including transfers) |  |
| JULY/AUG/SEPT | 0             | 0           | 0             | JULY/AUG/SEPT         | 0                       | 34                      | 29                                                 |  |
| OCT/NOV/DEC   | 0             | 0           | 0             | OCT/NOV/DEC           | 0                       | 24                      | 45                                                 |  |
| JAN/FEB/MAR   | 0             | 0           | 0             | JAN/FEB/MAR           | 0                       | 0                       | 0                                                  |  |
| APR/MAY/JUNE  | 0             | 0           | 0             | APR/MAY/JUNE          | 0                       | 0                       | 0                                                  |  |

#### GOALS AND ACTUAL MEMBERS CUMULATIVE

| DROPPED CLUBS: 0 |    | 13 CLUBS OF 36 ADDED 1 OR MORE<br>NEW MEMBERS | GENDER DISTRIBUTION  MALE 753 (62.85%) |              |     |
|------------------|----|-----------------------------------------------|----------------------------------------|--------------|-----|
|                  |    |                                               |                                        | ,            |     |
|                  |    |                                               | FEMALE                                 | 445 (37.15%) |     |
| DROPPED MEMBERS  |    |                                               |                                        |              |     |
| DECEASED         | 10 | CLICK HERE FOR CUMULATIVE                     | TOTAL FAMILY UNIT MEMBERS              |              | 240 |
| CLUB CANCELLED   | 0  | MEMBERSHIP DATA                               |                                        |              |     |
| OTHER            | 64 |                                               | FAMILY MEMBERS PAYING HALF DUES        |              | 122 |
| TOTAL            | 74 |                                               |                                        |              |     |